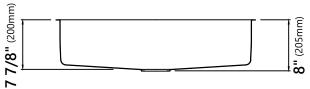

#### **Sink Dimensions**

Overall Dimensions: 31 1/2" x 19" Bowl Dimensions: 30" x 17 3/4" Bowl Depth: 7 7/8"