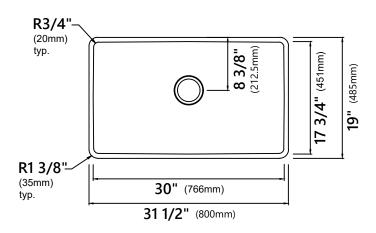

#### **Sink Dimensions**

Overall Dimensions: 31 1/2" x 19" Bowl Dimensions: 30" x 17 3/4" Bowl Depth: 7 7/8"